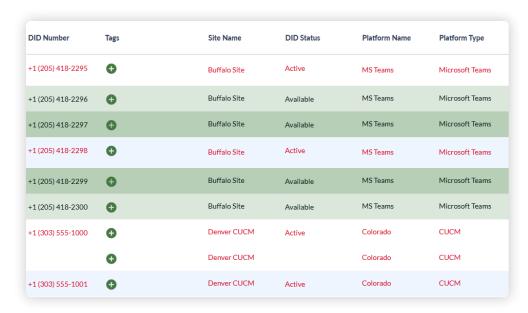

## Variphy DID Management for Microsoft Teams Phone

Manage your DID (direct inward dial) blocks and inventory in Variphy.

- Cross-Platform DID reporting and search capabilities provide seamless accessibility.
- Active, available, and inactive numbers are instantly displayed.
- Multiple DID blocks are stored and accessed without the need for spreadsheets.
- Available DID numbers are automatically identified based on realtime platform status.
- User permissions for DID blocks are easy to assign.