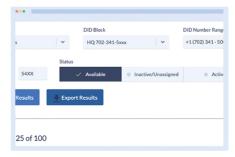

## Variphy DID Management for Microsoft Teams Phone



Manage your DID (direct inward dial) blocks and inventory in Variphy.

- Cross-Platform DID reporting and search capabilities provide seamless accessibility.
- Active, available, and inactive numbers are instantly displayed.
- Multiple DID blocks are stored and accessed without the need for spreadsheets.
- Available DID numbers are automatically identified based on realtime platform status.
- User permissions for DID blocks are easy to assign.

## **DID Block Management** & Configuration



## User Permissions Interface



## Find, Filter, & Report Using DID Management