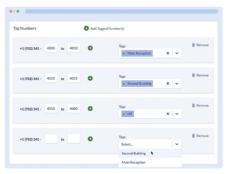

## Variphy DID Management for Microsoft Teams Phone



Manage your DID (direct inward dial) blocks and inventory in Variphy.

- Cross-Platform DID reporting and search capabilities provide seamless accessibility.
- Active, available, and inactive numbers are instantly displayed.
- Multiple DID blocks are stored and accessed without the need for spreadsheets.
- Available DID numbers are automatically identified based on realtime platform status.
- User permissions for DID blocks are easy to assign.

## **DID Block Management** & Configuration



## User Permissions Interface



## Find, Filter, & Report Using DID Management