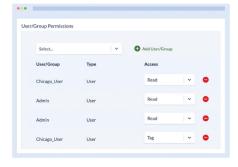

## Variphy DID Management for Microsoft Teams Phone



Manage your DID (direct inward dial) blocks and inventory in Variphy.

- Cross-Platform DID reporting and search capabilities provide seamless accessibility.
- Active, available, and inactive numbers are instantly displayed.
- Multiple DID blocks are stored and accessed without the need for spreadsheets.
- Available DID numbers are automatically identified based on realtime platform status.
- User permissions for DID blocks are easy to assign.

## **DID Block Management** & Configuration



## User Permissions Interface



## Find, Filter, & Report Using DID Management