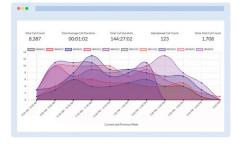

- Real-time visibility
- Historical trends
- In-depth queue and agent
- performance data

- 0
   7307940294023
   36/13.201434204497
   80000
   600
   600
   Mori Kel
   User

   0
   7307940294023
   36/13.20143444497
   80000
   80000
   1214
   Averanee
   User