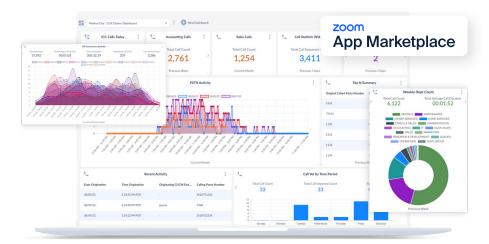

# Web-based analytics and reporting

- ⊘ Robust historical call log reporting
- ⊙ Fully customizable dashboards and widgets
- ⊘ Customizable drag-and-drop interface
- ⊘ End user, department, and other use cases
- ⊘ Permissions-based restrictions for users

## Easy setup and configuration

- ⊘ Unlimited call log retention
- ⊘ Role-based access permissions
- $\odot$  View and search Zoom Phone call activity and data
- ⊙ PDF, XLSX, CSV, and HTML report formats
- ⊘ 100% U.S.-based service delivery and support

### Call History Reporting

- Customizable search criteria
- User-defined report layouts
- Under-utilized users report