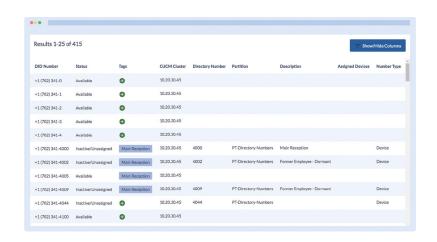

### **DN & DID Inventory Management**

Find, filter, and report using Variphy's web-based system

Variphy is the preferred analytics and management platform for over 1,500 public and private organizations, totaling more than 4 million phones in over 30 countries.

#### **Key Highlights**

Move your DID (Direct Inward Dialing) block and number inventory out of spreadsheets and into Variphy.

- Multiple DID blocks are stored and accessed without spreadsheets.
- DID number availability is automatically discovered based upon real-time CUCM status.
- Assigning user permissions to blocks is easy.
- DID blocks can be associated to one or multiple CUCM clusters.



# **DID Block Management** and Configuration



#### User Permissions Interface



# Find, Filter, and Report Using DID Management