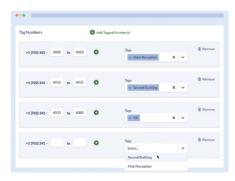

### **DN & DID Inventory Management**

Find, filter, and report using Variphy's web-based system

Variphy is the preferred analytics and management platform for over 1,500 public and private organizations, totaling more than 4 million phones in over 30 countries.

#### **Key Highlights**

Move your DID (Direct Inward Dialing) block and number inventory out of spreadsheets and into Variphy.

- Multiple DID blocks are stored and accessed without spreadsheets.
- DID number availability is automatically discovered based upon real-time CUCM status.
- Assigning user permissions to blocks is easy.
- DID blocks can be associated to one or multiple CUCM clusters.



# **DID Block Management** and Configuration



#### User Permissions Interface



# Find, Filter, and Report Using DID Management