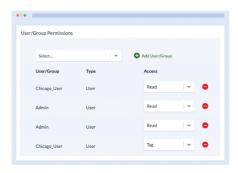

### **DN & DID Inventory Management**

Find, filter, and report using Variphy's web-based system

Variphy is the preferred analytics and management platform for over 1,500 public and private organizations, totaling more than 4 million phones in over 30 countries.

#### **Key Highlights**

Move your DID (Direct Inward Dialing) block and number inventory out of spreadsheets and into Variphy.

- Multiple DID blocks are stored and accessed without spreadsheets.
- DID number availability is automatically discovered based upon real-time CUCM status.
- Assigning user permissions to blocks is easy.
- DID blocks can be associated to one or multiple CUCM clusters.



# **DID Block Management** and Configuration



#### User Permissions Interface



# Find, Filter, and Report Using DID Management