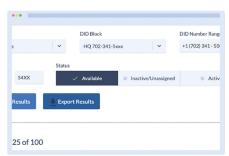

#### **Key Highlights**

Move your DID (Direct Inward Dialing) block and number inventory out of spreadsheets and into Variphy.

- Multiple DID blocks are stored and accessed without spreadsheets.
- DID number availability is automatically discovered based upon real-time CUCM status.
- Assigning user permissions to blocks is easy.
- DID blocks can be associated to one or multiple CUCM clusters.