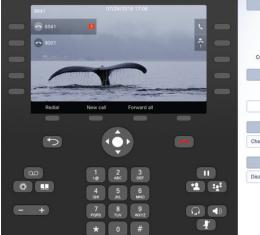

## Remote Phone Control & Macros

- Perform button presses remotely
- Delete ITL files remotely
- Send text announcements to phones