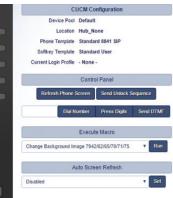

## Remote Phone Control & Macros

- Perform button presses remotely
- Delete ITL files remotely
- Send text announcements to phones