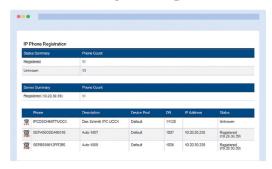

## As-Built Configuration Reporting

- Identify phone registration and serial numbers
- Generate real-time or historical reports
- Search via cluster-wide or custom filtering
- Export in PDF, CSV, or Microsoft Word/RTF