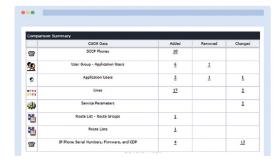

## **Change Management**& Audit Reporting

- View baseline and archive configuration snapshots
- Audit node moves, adds, and changes
- · Compare past vs. present settings
- · Archive and search node audit logs
- Reduce hardware maintenance by identifying unregistered phones