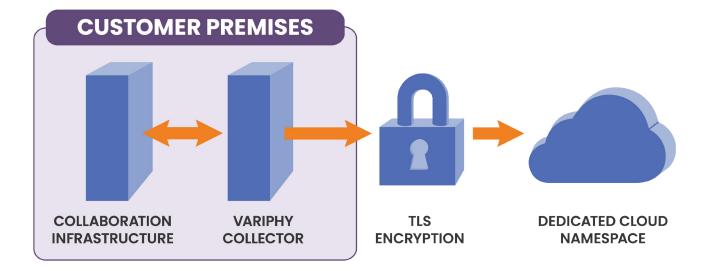

## **Key Highlights**

- Variphy Collector runs on customer premise alongside other Variphy features to automatically and securely facilitate CDR and CUCM data to Variphy Cloud.
- Variphy Cloud is powered by FedRAMP Certified Google Cloud.
- Annual subscriptions are available based on the amount of data volume and retention.
- Our solution offers the same product look, feel, and industry-leading CUCM integration as existing on-premise versions.
- Our platform pairs perfectly with Enhanced Consulting Services (ECS).